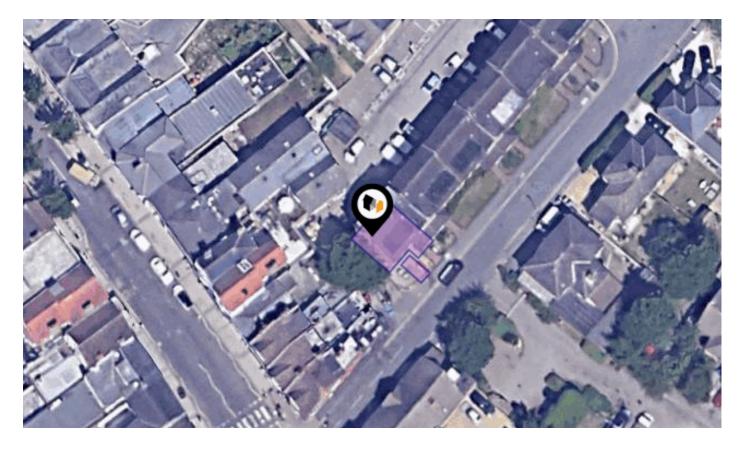

See More Online

# KFB: Key Facts For Buyers

A Guide to This Property & the Local Area

### Tuesday 16<sup>th</sup> April 2024



### GLOUCESTER HOUSE, 1, CHURCHFIELD ROAD, WALTON-ON-THAMES, KT12

#### **James Neave**

38 High Street Walton on Thames Surrey KT12 1DE 01932 221 331 lily@jamesneave.co.uk www.jamesneave.co.uk





### Property Overview





#### Property

| Туре:            | Flat / Maisonette                       | Last Sold £/ft <sup>2</sup> : | £537      |
|------------------|-----------------------------------------|-------------------------------|-----------|
| Bedrooms:        | 1                                       | Tenure:                       | Leasehold |
| Floor Area:      | 376 ft <sup>2</sup> / 35 m <sup>2</sup> | Term Remaining:               | -         |
| Plot Area:       | 0.02 acres                              |                               |           |
| Council Tax :    | B