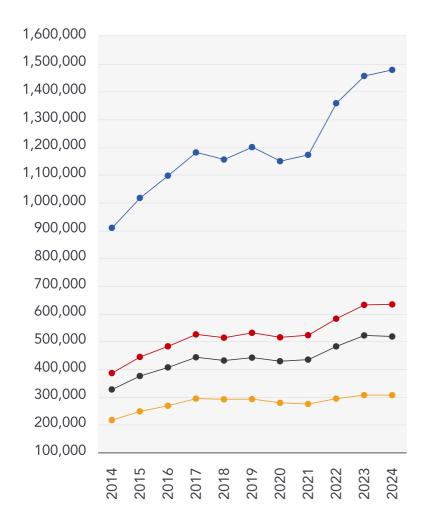

### Market House Price Statistics

10 Year History of Average House Prices by Property Type in KT12

Detached

+62.58%

JAMES NEAVE

Semi-Detached

+64.08%

Terraced

+58.33%

Flat

+41.43%

KFB - Key Facts For Buyers